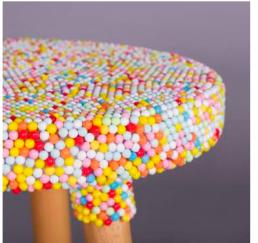

# SUGARPEARL STOOL

#### 287,00€

Sprinkle glaze to touch! The sugar bead stool is made of solid oiled beechwood. Its seat is made up of hundreds of colored plastic beads that are applied in the finest handwork. An art object to possess, which gives the impression as if it had been dipped into a pot of colorful delicious sprinkles - handmade with love and guaranteed sugar free!

H 440mm x ø 320mm

MATERIAL: BEECHWOOD, PLASTIC BEADS, RESIN

 $\textbf{SUGARPEARL\,STOOL} - \texttt{PEARL\,DIVER}$ 

LOLLY STOOL - SWEET LIKE A LOLLIPOP