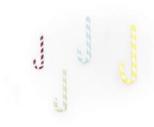

# SUGAR CANE WALL HOOKS

Single 24,00€ Set of 3 66,00€ Set of 5 99,00€

The sugary painted coat hooks are made out of solid steel and are masked and painted by us manually. So every hook gets it individual touch. The hooks are available in seven different colors and they work particularly well as a set. With the hooks you can hang all your things in a stylish and delicious way. You can simply screw the hook in the wall like a corkscrew.

H 120mm x 80mm x 37mm

Colors: white / pink, pink / red, white / yellow, white / lime green, white / light blue, white / copper, white / red

MATERIAL: STEEL LACQUERED