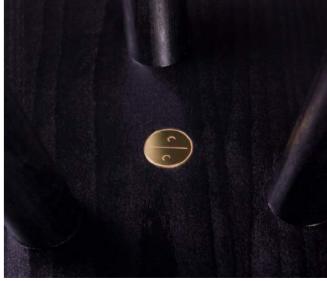

#### GOLDEN TICKET LIGHT

#### 389,00€

Willy Wonka would be enchanted by our Golden Ticket light! Between natural oiled beads made of beech wood, a golden pearl glitters perfectly, framed by colored pastel tones. The white, plain screen was covered with turquoise fabric from the inside. Natural-looking Scandinavian flair with lots of love for detail and knot shaped, just delicious to look at!

Lampshade H 30mm x ø 450mm Cable length 1400mm

Lightbulb E27 /230V (not included)
Equipment 2 hooks with dowels included

MATERIAL: BEECHWOOD PEARL OILED/LACQUERED, LAMPSHADE, LAMP SUSPENSION

GOLDEN TICKET LIGHT - WILLY WONKAS FAVORITE