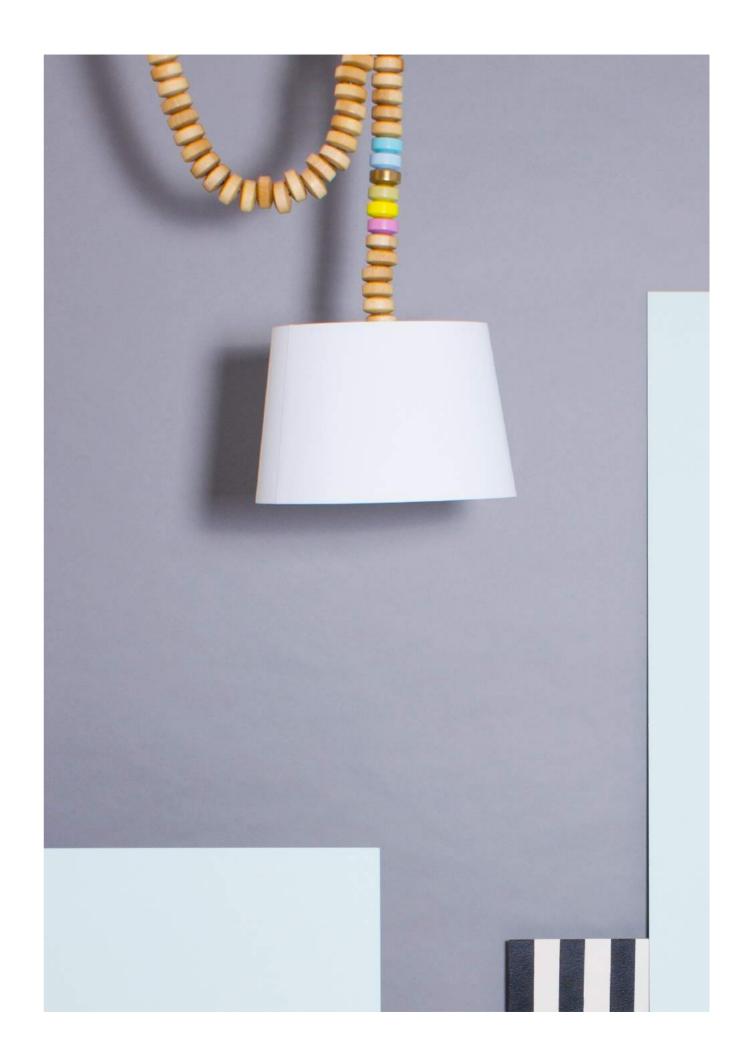

#### SUGARCHAIN LIGHT

#### 389,00€

Childhood memories become awake! The sugar chain on the rubber band was the first jewelery you could wear and eat as a child. The typical pastel tones of that time can also be found in the threaded and lacquered wooden beads of our sugar chain luminaire. The white, plain screen was covered with turquoise fabric from the inside. Formed to a knot the luminaire is an absolute highlight on the ceiling.

Lampshade H 30mm x ø 450mm Cable length 1400mm

Equipment 2 hooks with dowels included

MATERIAL: BEECHWOOD PEARL OILED/LACQUERED, LAMPSHADE, LAMP SUSPENSION