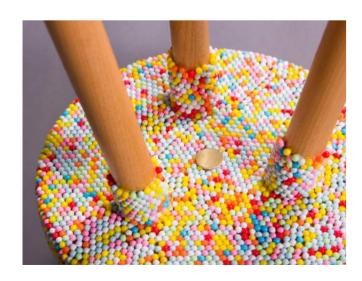

# SUGARPEARL STOOL

#### 287,00€

Sprinkle glaze to touch! The sugar bead stool is made of solid oiled beechwood. Its seat is made up of hundreds of colored plastic beads that are applied in the finest handwork. An art object to possess, which gives the impression as if it had been dipped into a pot of colorful delicious sprinkles - handmade with love and guaranteed sugar free!

H 440mm x ø 320mm

MATERIAL: BEECHWOOD, PLASTIC BEADS, RESIN

 $\textbf{SUGARPEARL\,STOOL} - \texttt{PEARL\,DIVER}$ 

LOLLY STOOL - SWEET LIKE A LOLLIPOP