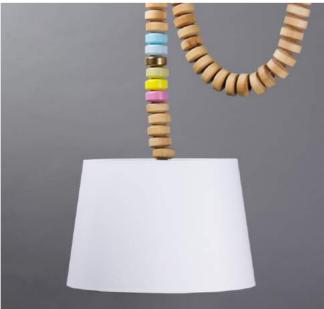

#### SUGARCHAIN LIGHT

#### 389,00€

Childhood memories become awake! The sugar chain on the rubber band was the first jewelery you could wear and eat as a child. The typical pastel tones of that time can also be found in the threaded and lacquered wooden beads of our sugar chain luminaire. The white, plain screen was covered with turquoise fabric from the inside. Formed to a knot the luminaire is an absolute highlight on the ceiling.

Lampshade H 30mm x ø 450mm Cable length 1400mm

Equipment 2 hooks with dowels included

MATERIAL: BEECHWOOD PEARL OILED/LACQUERED, LAMPSHADE, LAMP SUSPENSION