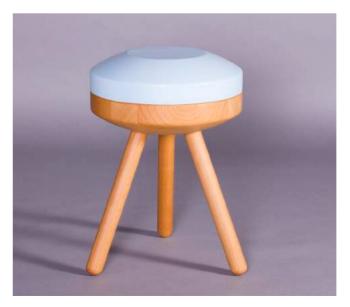

# LOLLY STOOL

#### 275,00€

Timeless companion with sugar-like silhouette. The Lolly Stool is made of solid beechwood. The surface of the turned seat offers a wonderful contrast with its light blue color. Based on the two-color fizz lolly from childhood days, he spreads discreet Scandinavian flair.

H 440mm x ø 320mm

MATERIAL: BEECHWOOD, LACQUER

CANDY COLLECTION - EYECANDY

SUGAR CANE WALL HOOKS - HANGING WITH STYLE