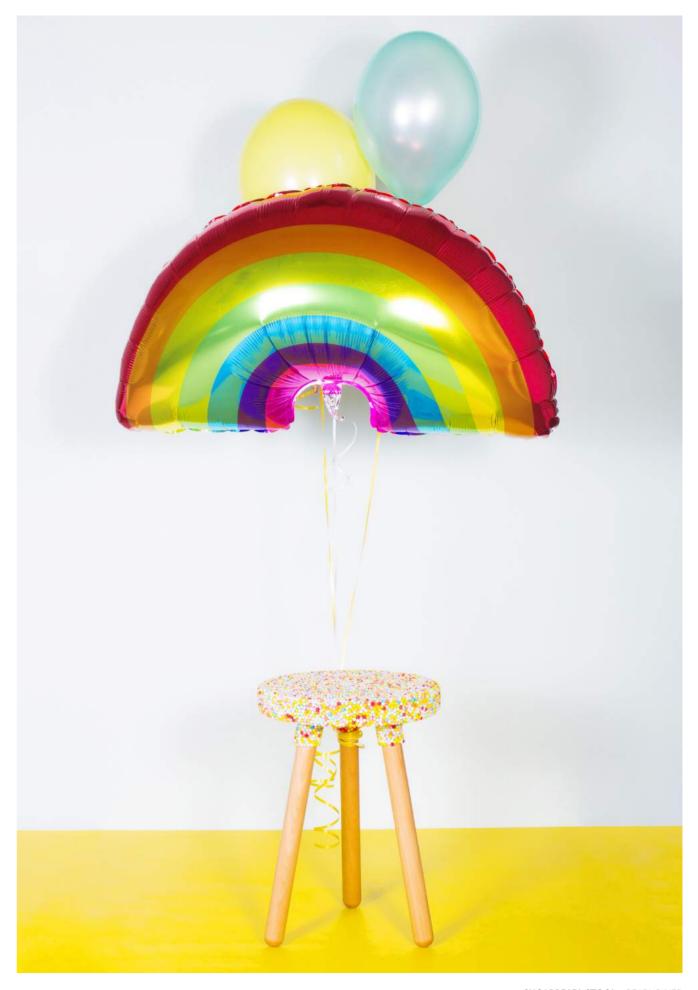

# SUGARPEARL STOOL

#### 287,00€

Sprinkle glaze to touch! The sugar bead stool is made of solid oiled beechwood. Its seat is made up of hundreds of colored plastic beads that are applied in the finest handwork. An art object to possess, which gives the impression as if it had been dipped into a pot of colorful delicious sprinkles - handmade with love and guaranteed sugar free!

H 440mm x ø 320mm

MATERIAL: BEECHWOOD, PLASTIC BEADS, RESIN

 $\textbf{SUGARPEARL\,STOOL} - \texttt{PEARL\,DIVER}$ 

LOLLY STOOL - SWEET LIKE A LOLLIPOP