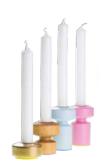

#### CANDY CANDLEHOLDER

Single 23,00€ Set of 3 63,00€ Set of 4 99,00€

With our joyfully colorful candle stands made of painted beechwood with bright foam rubber pedestals, you easily bring a sugary accent to the table. The combination of oiled beechwood and pastel shades shows off nordic simplicity while simply looking yummy!

Suitable for table candles with a diameter of 22mm.

 Small
 H 30mm x Ø 55 mm
 Gold

 Medium
 H 60mm x Ø 55 mm
 Natural

 Tall
 H 85mm x Ø 55 mm
 Light Blue/ Pink

MATERIAL: BEECHWOOD, MOOS RUBBER, SHEET BRASS