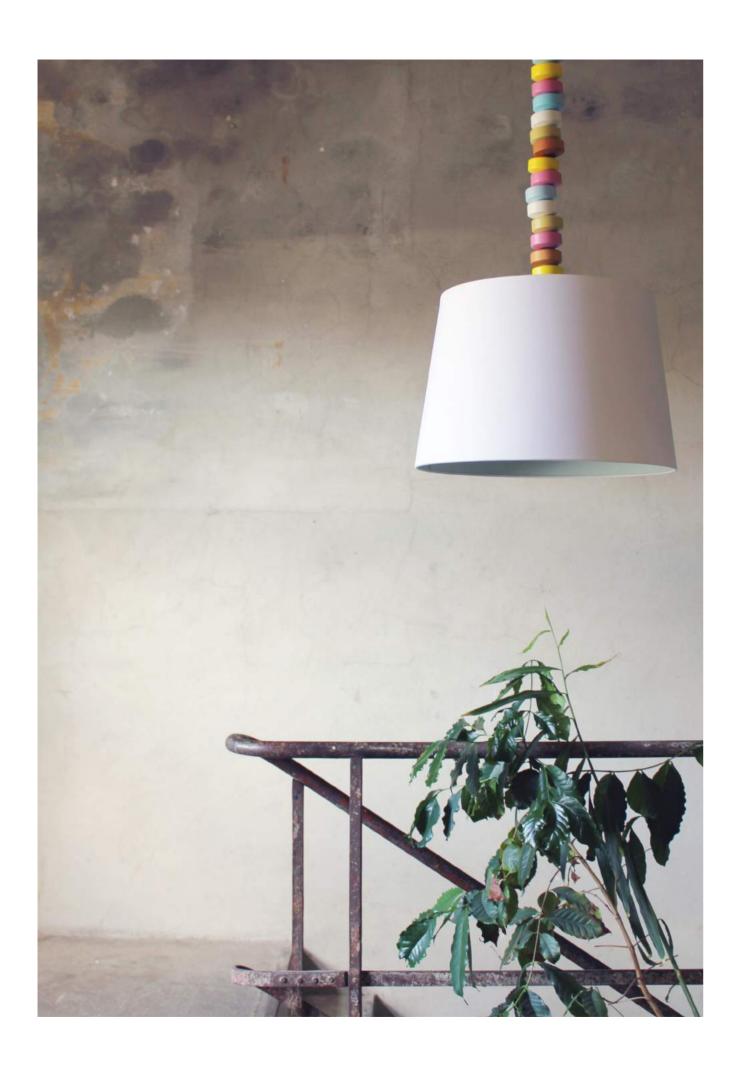

#### SUGARCHAIN LIGHT

#### 389,00€

Childhood memories become awake! The sugar chain on the rubber band was the first jewelery you could wear and eat as a child. The typical pastel tones of that time can also be found in the threaded and lacquered wooden beads of our sugar chain luminaire. The white, plain screen was covered with turquoise fabric from the inside. Formed to a knot the luminaire is an absolute highlight on the ceiling.

Lampshade H 30mm x ø 450mm Cable length 1400mm

Equipment 2 hooks with dowels included

MATERIAL: BEECHWOOD PEARL OILED/LACQUERED, LAMPSHADE, LAMP SUSPENSION