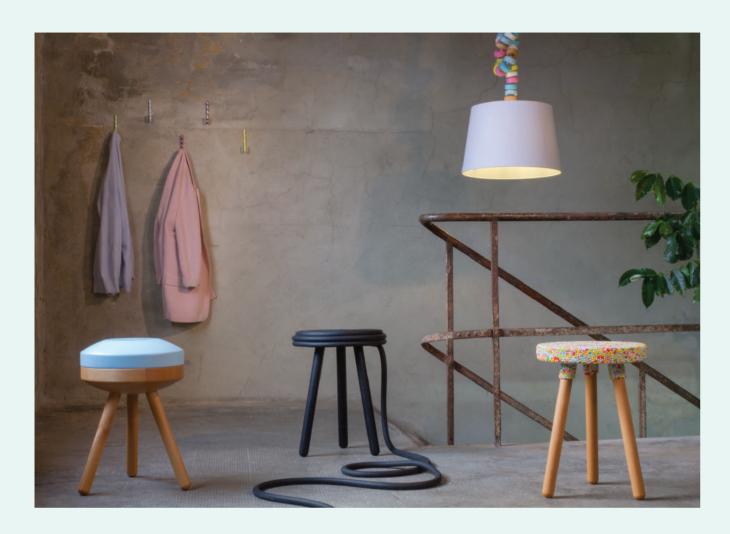

#### LIQUORICE STOOL

275,00€

The perfect seat for all licorice fans. The liquorice stool consists of black-glazed and oiled beech wood. Its comfortable seat surface made of soft moss rubber reminds in its aesthetics of the liquorice snail which can be rolled out. The long string is a real eyecatcher in the room, invites you to play, but can be shortened if desired.

# SUGARPEARL STOOL

#### 287,00€

Sprinkle glaze to touch! The sugar bead stool is made of solid oiled beechwood. Its seat is made up of hundreds of colored plastic beads that are applied in the finest handwork. An art object to possess, which gives the impression as if it had been dipped into a pot of colorful delicious sprinkles - handmade with love and guaranteed sugar free!

# LOLLY STOOL

#### 275,00€

Timeless companion with sugar-like silhouette. The Lolly Stool is made of solid beechwood. The surface of the turned seat offers a wonderful contrast with its light blue color. Based on the two-color fizz lolly from childhood days, he spreads discreet Scandinavian flair.