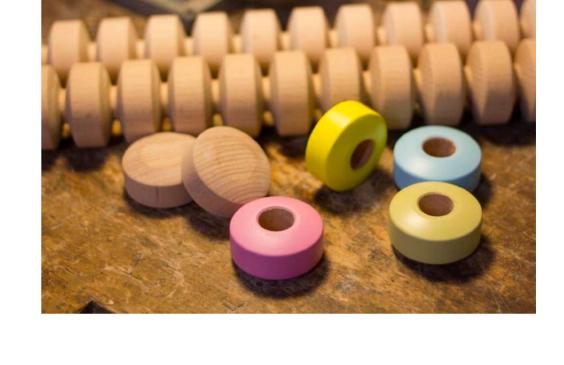

# SUGAR CANE WALL HOOKS

Single 24,00€ Set of 3 66,00€ Set of 5 99,00€

The sugary painted coat hooks are made out of solid steel and are masked and painted by us manually. So every hook gets it individual touch. The hooks are available in seven different colors and they work particularly well as a set. With the hooks you can hang all your things in a stylish and delicious way. You can simply screw the hook in the wall like a corkscrew.

H 120mm x 80mm x 37mm

Colors: white / pink, pink / red, white / yellow, white / lime green, white / light blue, white / copper, white / red

MATERIAL: STEEL LACQUERED

#### CANDY CANDLEHOLDER

Single 23,00€ Set of 3 63,00€ Set of 4 99,00€

With our joyfully colorful candle stands made of painted beechwood with bright foam rubber pedestals, you easily bring a sugary accent to the table. The combination of oiled beechwood and pastel shades shows off nordic simplicity while simply looking yummy!

Suitable for table candles with a diameter of 22mm.

 Small
 H 30mm x Ø 55 mm
 Gold

 Medium
 H 60mm x Ø 55 mm
 Natural

 Tall
 H 85mm x Ø 55 mm
 Light Blue/ Pink

MATERIAL: BEECHWOOD, MOOS RUBBER, SHEET BRASS