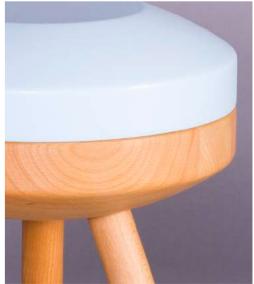

#### 275,00€

Timeless companion with sugar-like silhouette. The Lolly Stool is made of solid beechwood. The surface of the turned seat offers a wonderful contrast with its light blue color. Based on the two-color fizz lolly from childhood days, he spreads discreet Scandinavian flair.

H 440mm x ø 320mm

MATERIAL: BEECHWOOD, LACQUER

CANDY COLLECTION - EYECANDY

SUGAR CANE WALL HOOKS - HANGING WITH STYLE