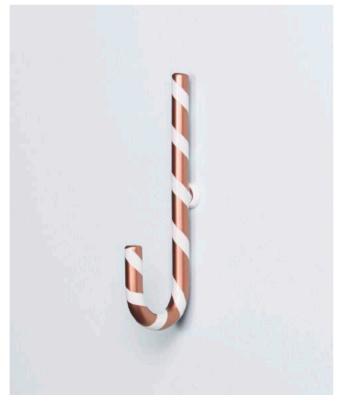

# SUGAR CANE WALL HOOKS

Single 24,00€ Set of 3 66,00€ Set of 5 99,00€

The sugary painted coat hooks are made out of solid steel and are masked and painted by us manually. So every hook gets it individual touch. The hooks are available in seven different colors and they work particularly well as a set. With the hooks you can hang all your things in a stylish and delicious way. You can simply screw the hook in the wall like a corkscrew.

H 120mm x 80mm x 37mm

Colors: white / pink, pink / red, white / yellow, white / lime green, white / light blue, white / copper, white / red

MATERIAL: STEEL LACQUERED