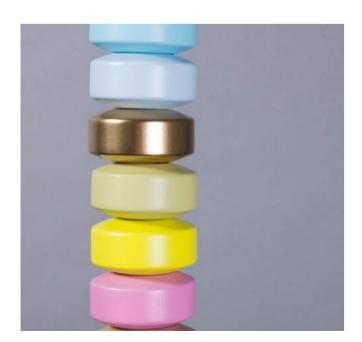

#### GOLDEN TICKET LIGHT

#### 389,00€

Willy Wonka would be enchanted by our Golden Ticket light! Between natural oiled beads made of beech wood, a golden pearl glitters perfectly, framed by colored pastel tones. The white, plain screen was covered with turquoise fabric from the inside. Natural-looking Scandinavian flair with lots of love for detail and knot shaped, just delicious to look at!

Lampshade H 30mm x ø 450mm Cable length 1400mm

Lightbulb E27 /230V (not included)
Equipment 2 hooks with dowels included

MATERIAL: BEECHWOOD PEARL OILED/LACQUERED, LAMPSHADE, LAMP SUSPENSION

GOLDEN TICKET LIGHT - WILLY WONKAS FAVORITE