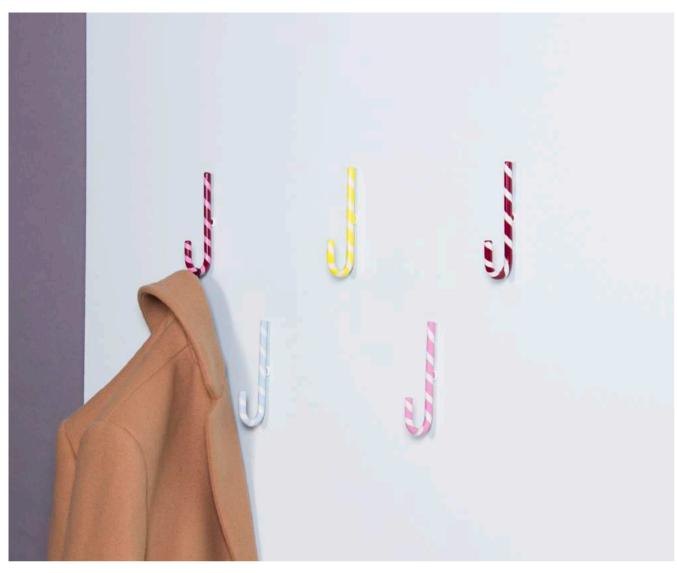

# SUGAR CANE WALL HOOKS

Single 24,00€ Set of 3 66,00€ Set of 5 99,00€

The sugary painted coat hooks are made out of solid steel and are masked and painted by us manually. So every hook gets it individual touch. The hooks are available in seven different colors and they work particularly well as a set. With the hooks you can hang all your things in a stylish and delicious way. You can simply screw the hook in the wall like a corkscrew.

H 120mm x 80mm x 37mm

Colors: white / pink, pink / red, white / yellow, white / lime green, white / light blue, white / copper, white / red

MATERIAL: STEEL LACQUERED