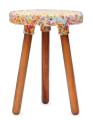

# SUGARPEARL STOOL

#### 287,00€

Sprinkle glaze to touch! The sugar bead stool is made of solid oiled beechwood. Its seat is made up of hundreds of colored plastic beads that are applied in the finest handwork. An art object to possess, which gives the impression as if it had been dipped into a pot of colorful delicious sprinkles - handmade with love and guaranteed sugar free!

H 440mm x ø 320mm

MATERIAL: BEECHWOOD, PLASTIC BEADS, RESIN

 $\textbf{SUGARPEARL\,STOOL} - \texttt{PEARL\,DIVER}$ 

LOLLY STOOL - SWEET LIKE A LOLLIPOP