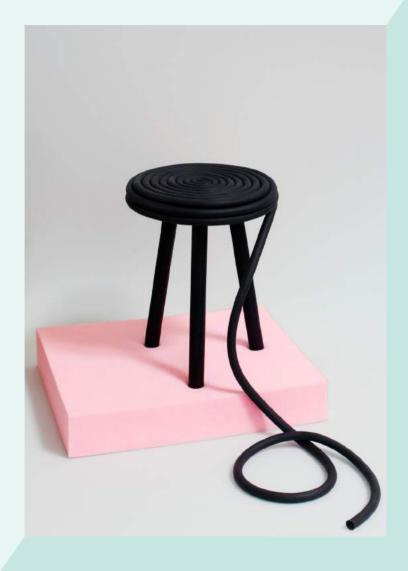

#### LIQUORICE STOOL

275,00€

The perfect seat for all licorice fans. The liquorice stool consists of black-glazed and oiled beech wood. Its comfortable seat surface made of soft moss rubber reminds in its aesthetics of the liquorice snail which can be rolled out. The long string is a real eyecatcher in the room, invites you to play, but can be shortened if desired.

H 460mm ø 350mm

MATERIAL: BEECHWOOD, MOSS RUBBER CORD