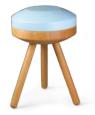

# LOLLY STOOL

#### 275,00€

Timeless companion with sugar-like silhouette. The Lolly Stool is made of solid beechwood. The surface of the turned seat offers a wonderful contrast with its light blue color. Based on the two-color fizz lolly from childhood days, he spreads discreet Scandinavian flair.

H 440mm x ø 320mm

MATERIAL: BEECHWOOD, LACQUER

CANDY COLLECTION - EYECANDY

SUGAR CANE WALL HOOKS - HANGING WITH STYLE