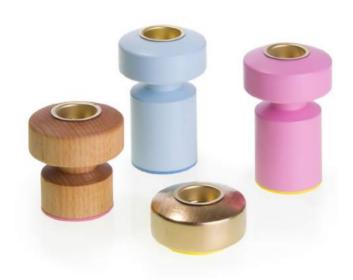

#### CANDY CANDLEHOLDER

Single 23,00€ Set of 3 63,00€ Set of 4 99,00€

With our joyfully colorful candle stands made of painted beechwood with bright foam rubber pedestals, you easily bring a sugary accent to the table. The combination of oiled beechwood and pastel shades shows off nordic simplicity while simply looking yummy!

Suitable for table candles with a diameter of 22mm.

 Small
 H 30mm x Ø 55 mm
 Gold

 Medium
 H 60mm x Ø 55 mm
 Natural

 Tall
 H 85mm x Ø 55 mm
 Light Blue/ Pink

MATERIAL: BEECHWOOD, MOOS RUBBER, SHEET BRASS