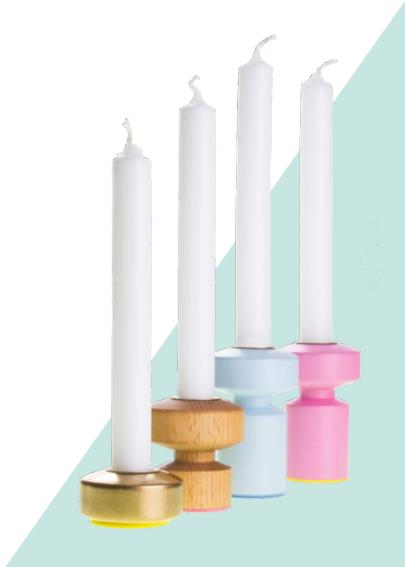

#### CANDY CANDLEHOLDER

Single 23,00€ Set of 3 63,00€ Set of 4 99,00€

With our joyfully colorful candle stands made of painted beechwood with bright foam rubber pedestals, you easily bring a sugary accent to the table. The combination of oiled beechwood and pastel shades shows off nordic simplicity while simply looking yummy!

Suitable for table candles with a diameter of 22mm.

 Small
 H 30mm x Ø 55 mm
 Gold

 Medium
 H 60mm x Ø 55 mm
 Natural

 Tall
 H 85mm x Ø 55 mm
 Light Blue/ Pink

MATERIAL: BEECHWOOD, MOOS RUBBER, SHEET BRASS