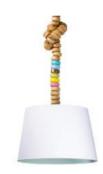

#### GOLDEN TICKET LIGHT

#### 389,00€

Willy Wonka would be enchanted by our Golden Ticket light! Between natural oiled beads made of beech wood, a golden pearl glitters perfectly, framed by colored pastel tones. The white, plain screen was covered with turquoise fabric from the inside. Natural-looking Scandinavian flair with lots of love for detail and knot shaped, just delicious to look at!

Lampshade H 30mm x ø 450mm Cable length 1400mm

Lightbulb E27 /230V (not included)
Equipment 2 hooks with dowels included

MATERIAL: BEECHWOOD PEARL OILED/LACQUERED, LAMPSHADE, LAMP SUSPENSION

GOLDEN TICKET LIGHT - WILLY WONKAS FAVORITE