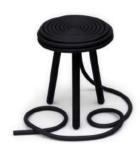

#### LIQUORICE STOOL

275,00€

The perfect seat for all licorice fans. The liquorice stool consists of black-glazed and oiled beech wood. Its comfortable seat surface made of soft moss rubber reminds in its aesthetics of the liquorice snail which can be rolled out. The long string is a real eyecatcher in the room, invites you to play, but can be shortened if desired.

H 460mm ø 350mm

MATERIAL: BEECHWOOD, MOSS RUBBER CORD