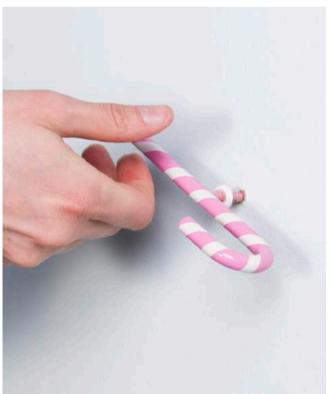

# SUGAR CANE WALL HOOKS

Single 24,00€ Set of 3 66,00€ Set of 5 99,00€

The sugary painted coat hooks are made out of solid steel and are masked and painted by us manually. So every hook gets it individual touch. The hooks are available in seven different colors and they work particularly well as a set. With the hooks you can hang all your things in a stylish and delicious way. You can simply screw the hook in the wall like a corkscrew.

H 120mm x 80mm x 37mm

Colors: white / pink, pink / red, white / yellow, white / lime green, white / light blue, white / copper, white / red

MATERIAL: STEEL LACQUERED