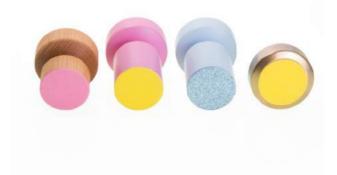

#### CANDY CANDLEHOLDER

Single 23,00€ Set of 3 63,00€ Set of 4 99,00€

With our joyfully colorful candle stands made of painted beechwood with bright foam rubber pedestals, you easily bring a sugary accent to the table. The combination of oiled beechwood and pastel shades shows off nordic simplicity while simply looking yummy!

Suitable for table candles with a diameter of 22mm.

 Small
 H 30mm x Ø 55 mm
 Gold

 Medium
 H 60mm x Ø 55 mm
 Natural

 Tall
 H 85mm x Ø 55 mm
 Light Blue/ Pink

MATERIAL: BEECHWOOD, MOOS RUBBER, SHEET BRASS