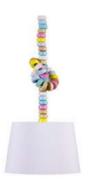

#### SUGARCHAIN LIGHT

#### 389,00€

Childhood memories become awake! The sugar chain on the rubber band was the first jewelery you could wear and eat as a child. The typical pastel tones of that time can also be found in the threaded and lacquered wooden beads of our sugar chain luminaire. The white, plain screen was covered with turquoise fabric from the inside. Formed to a knot the luminaire is an absolute highlight on the ceiling.

Lampshade H 30mm x ø 450mm Cable length 1400mm

Equipment 2 hooks with dowels included

MATERIAL: BEECHWOOD PEARL OILED/LACQUERED, LAMPSHADE, LAMP SUSPENSION