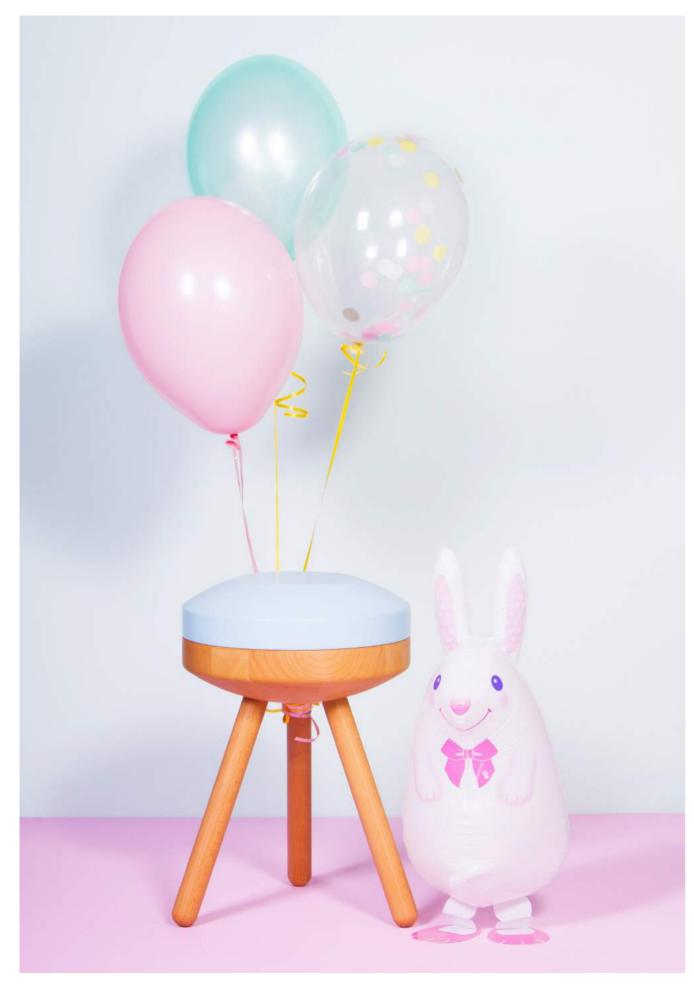

# LOLLY STOOL

#### 275,00€

Timeless companion with sugar-like silhouette. The Lolly Stool is made of solid beechwood. The surface of the turned seat offers a wonderful contrast with its light blue color. Based on the two-color fizz lolly from childhood days, he spreads discreet Scandinavian flair.

H 440mm x ø 320mm

MATERIAL: BEECHWOOD, LACQUER

CANDY COLLECTION - EYECANDY

SUGAR CANE WALL HOOKS - HANGING WITH STYLE