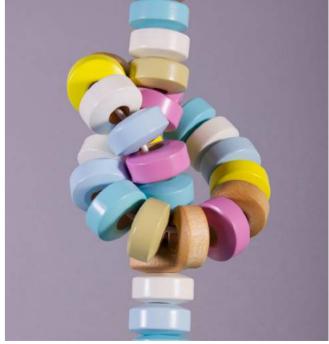

#### GOLDEN TICKET LIGHT

#### 389,00€

Willy Wonka would be enchanted by our Golden Ticket light! Between natural oiled beads made of beech wood, a golden pearl glitters perfectly, framed by colored pastel tones. The white, plain screen was covered with turquoise fabric from the inside. Natural-looking Scandinavian flair with lots of love for detail and knot shaped, just delicious to look at!

Lampshade H 30mm x ø 450mm Cable length 1400mm

Lightbulb E27 /230V (not included)
Equipment 2 hooks with dowels included

MATERIAL: BEECHWOOD PEARL OILED/LACQUERED, LAMPSHADE, LAMP SUSPENSION

GOLDEN TICKET LIGHT - WILLY WONKAS FAVORITE