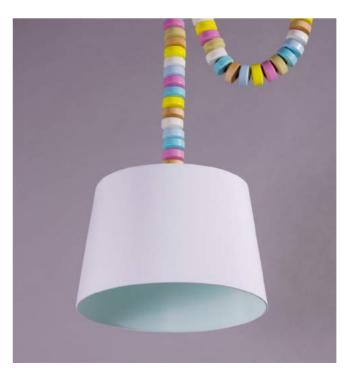

#### SUGARCHAIN LIGHT

#### 389,00€

Childhood memories become awake! The sugar chain on the rubber band was the first jewelery you could wear and eat as a child. The typical pastel tones of that time can also be found in the threaded and lacquered wooden beads of our sugar chain luminaire. The white, plain screen was covered with turquoise fabric from the inside. Formed to a knot the luminaire is an absolute highlight on the ceiling.

Lampshade H 30mm x ø 450mm Cable length 1400mm

Equipment 2 hooks with dowels included

MATERIAL: BEECHWOOD PEARL OILED/LACQUERED, LAMPSHADE, LAMP SUSPENSION